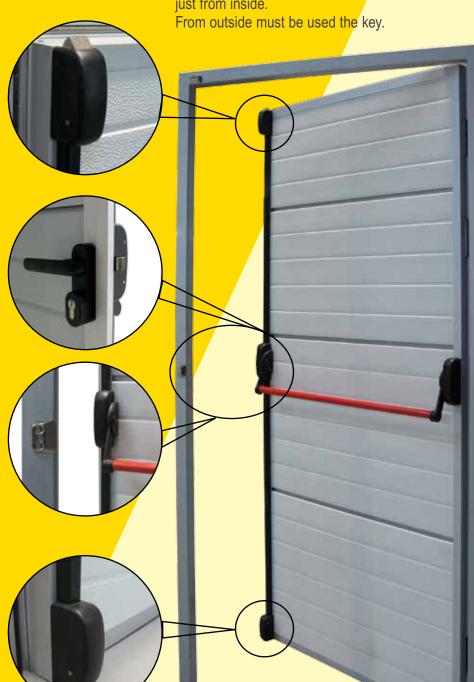

## **3 SIDES LOCKING**

Anti-panic locking system enables to open door just from inside.