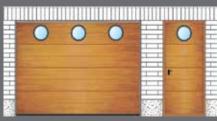

ś

Asker og Bærum Garasjeporyter AS

**SIDEDØRER** 

Ryterna offers side doors to match any model of it's sectional garage doors or industial doors.

Ryterna side doors made of PU insulated 40 mm thick sectional door panels surrounded with aluminium profiles, and all-round rubber seals. Side door panels and windows are aligned with sectional door panels or windows.

Double wide side doors available upon request.

|         | ŦŦ  | 1-4- |          | =        | Ŧ |
|---------|-----|------|----------|----------|---|
|         | II  | ÷    |          | <u>1</u> | Ē |
| #       |     | 庄    |          |          | E |
|         |     | 臣    | <b>H</b> |          | H |
|         | III | E.   |          |          | E |
| <u></u> |     |      |          | 22 L     |   |