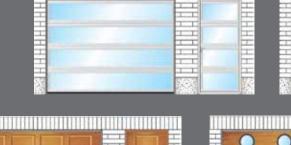

ś

Asker og Bærum Garasjeporyter AS

**SIDEDØRER** 

Ryterna offers side doors to match any model of it's sectional garage doors or industial doors.

Ryterna side doors made of PU insulated 40 mm thick sectional door panels surrounded with aluminium profiles, and all-round rubber seals. Side door panels and windows are aligned with sectional door panels or windows.

Double wide side doors available upon request.

|         | ŦŦ  | 1-4- |          | =        | Ŧ |
|---------|-----|------|----------|----------|---|
|         | II  | ÷    |          | <u>1</u> | Ē |
| #       |     | 庄    |          |          | E |
|         |     | 臣    | <b>H</b> |          | H |
|         | III | E.   |          |          | E |
| <u></u> |     |      |          | 22 L     |   |