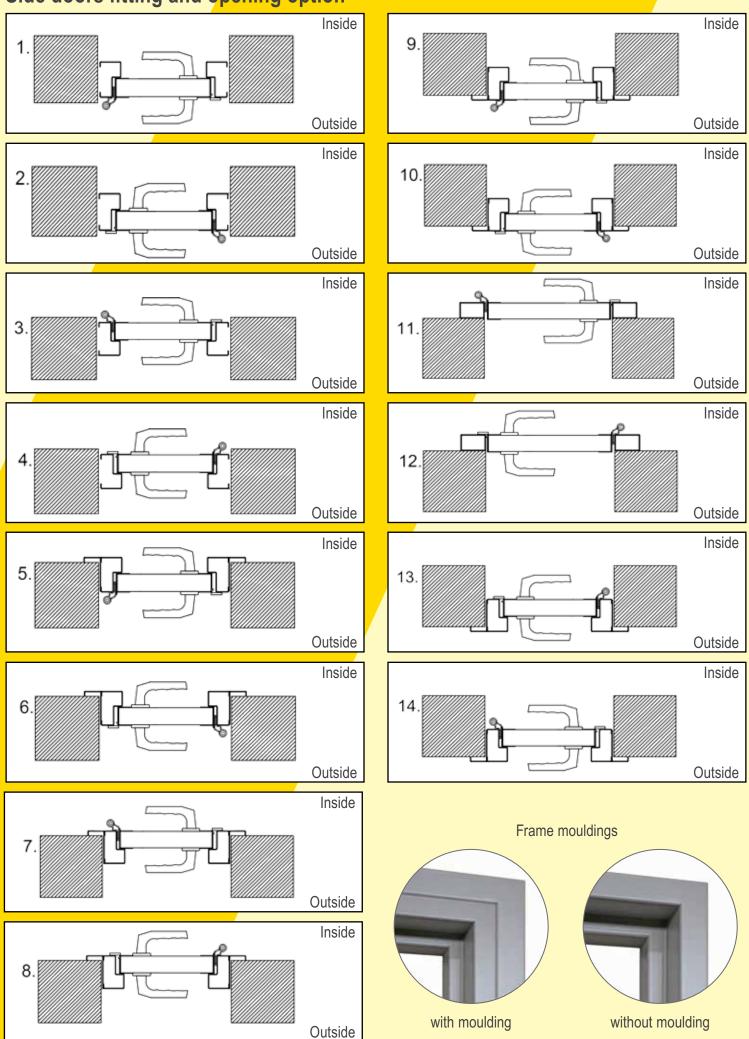

ś

Asker og Bærum Garasjeporyter AS

**SIDEDØRER** 





Ryterna offers side doors to match any model of it's sectional garage doors or industial doors.

Ryterna side doors made of PU insulated 40 mm thick sectional door panels surrounded with aluminium profiles, and all-round rubber seals. Side door panels and windows are aligned with sectional door panels or windows.



Double wide side doors available upon request.

|         | ŦŦ  | 1-4- |          | =        | Ŧ |
|---------|-----|------|----------|----------|---|
|         | II  | ÷    |          | <u>1</u> | Ē |
| #       |     | 庄    |          |          | E |
|         |     | 臣    | <b>H</b> |          | H |
|         | III | E.   |          |          | E |
| <u></u> |     |      |          | 22 L     |   |







## Side doors fitting and opening option



## Side doors with anti-panic locking system

**CENTRAL LOCKING** 

## **3 SIDES LOCKING**

Anti-panic locking system enables to open door just from inside.