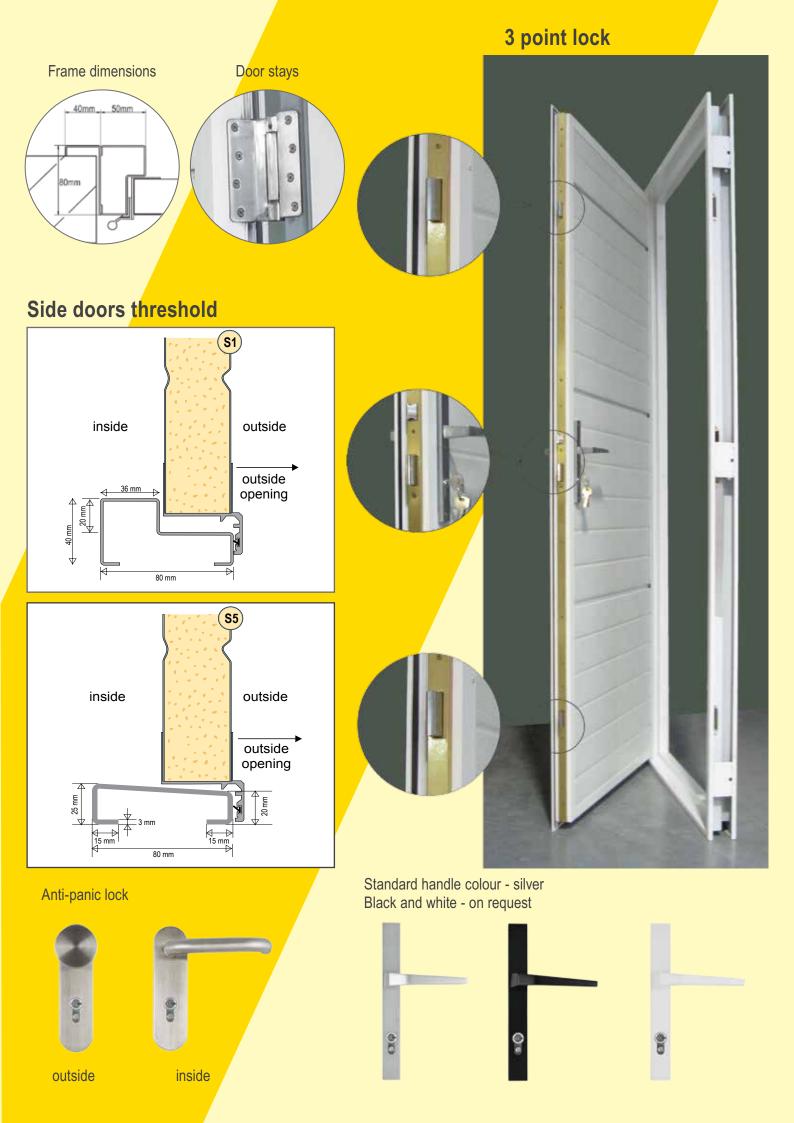

ś

Asker og Bærum Garasjeporyter AS

**SIDEDØRER** 

Ryterna offers side doors to match any model of it's sectional garage doors or industial doors.

Ryterna side doors made of PU insulated 40 mm thick sectional door panels surrounded with aluminium profiles, and all-round rubber seals. Side door panels and windows are aligned with sectional door panels or windows.

Double wide side doors available upon request.

|         | ŦŦ  | 1-4- |          | =        | Ŧ |
|---------|-----|------|----------|----------|---|
|         | II  | ÷    |          | <u>1</u> | Ē |
| #       |     | 庄    |          |          | E |
|         |     | 臣    | <b>H</b> |          | H |
|         | III | E.   |          |          | E |
| <u></u> |     |      |          | 22 L     |   |

## Side doors fitting and opening option

## Side doors with anti-panic locking system

**CENTRAL LOCKING** 