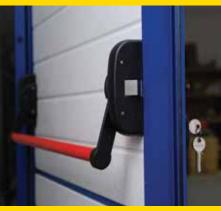

## Side doors with anti-panic locking system

**CENTRAL LOCKING** 

## **3 SIDES LOCKING**

Anti-panic locking system enables to open door just from inside.