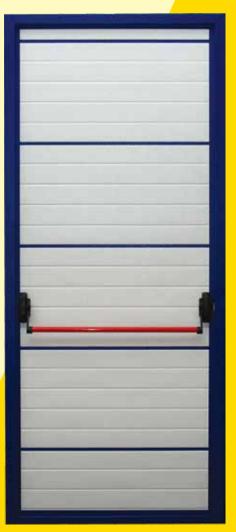

## Side doors with anti-panic locking system

**CENTRAL LOCKING** 

## **3 SIDES LOCKING**

Anti-panic locking system enables to open door just from inside.