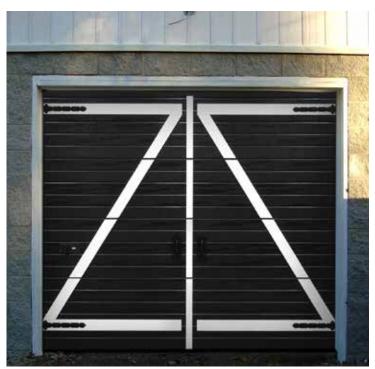

All doors are tailor made. Door and appliqué colours can be chosen by customer. Ryterna offers typical 'board appliqué' patterns, but customer can order his own design. Old style black metal hinges and handles are used to create ancient image. All appliqués and details are maintenance free and are made for peace of mind. The most popular panel designs are Rib-Woodgrain and Midrib-Woodgrain, but also any design from Ryterna range can be used.

Options like glazed panels or wicket doors are available. Single or double size garage doors are made to measure.

Asker og Bærum Garasjeporter AS Tlf 92882383 email. garasje@online.no