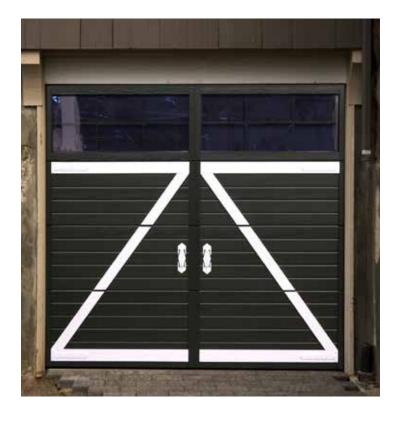

## **RETRO**

Asker og Bærum Garasjeporter AS Tlf 92882383 email: garasje@online.no

Modern sectional overhead garage door can look like old carriage house door. These doors usually are fitted when heritage buildings are renovated. If the building must look like old, but inside you want to have modern technologies – this is the right solution.

All doors are tailor made. Door and appliqué colours can be chosen by customer. Ryterna offers typical 'board appliqué' patterns, but customer can order his own design. Old style black metal hinges and handles are used to create ancient image. All appliqués and details are maintenance free and are made for peace of mind. The most popular panel designs are Rib-Woodgrain and Midrib-Woodgrain, but also any design from Ryterna range can be used.

Options like glazed panels or wicket doors are available. Single or double size garage doors are made to measure.

Asker og Bærum Garasjeporter AS Tlf 92882383 email. garasje@online.no