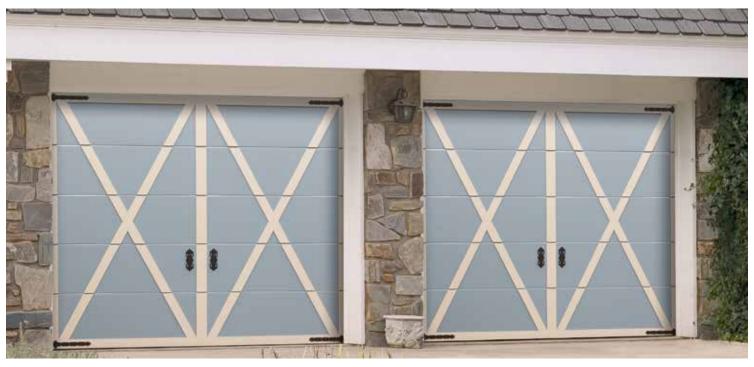

## **RETRO**

Asker og Bærum Garasjeporter AS Tlf 92882383 email: garasje@online.no

Modern sectional overhead garage door can look like old carriage house door. These doors usually are fitted when heritage buildings are renovated. If the building must look like old, but inside you want to have modern technologies – this is the right solution.

All doors are tailor made. Door and appliqué colours can be chosen by customer. Ryterna offers typical 'board appliqué' patterns, but customer can order his own design. Old style black metal hinges and handles are used to create ancient image. All appliqués and details are maintenance free and are made for peace of mind. The most popular panel designs are Rib-Woodgrain and Midrib-Woodgrain, but also any design from Ryterna range can be used.

Options like glazed panels or wicket doors are available. Single or double size garage doors are made to measure.

Asker og Bærum Garasjeporter AS Tlf 92882383 email. garasje@online.no