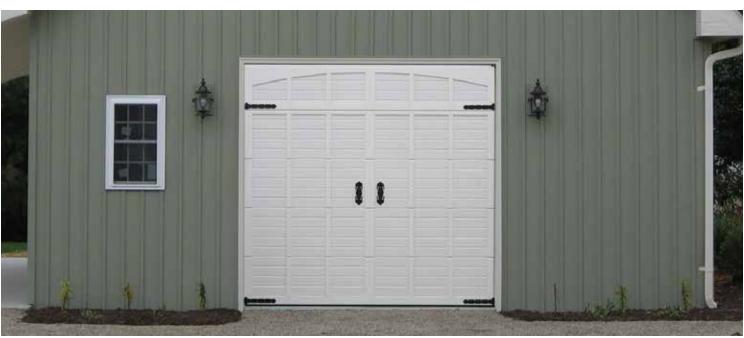

## **RETRO**

Asker og Bærum Garasjeporter AS Tlf 92882383 email: garasje@online.no

Modern sectional overhead garage door can look like old carriage house door. These doors usually are fitted when heritage buildings are renovated. If the building must look like old, but inside you want to have modern technologies – this is the right solution.

All doors are tailor made. Door and appliqué colours can be chosen by customer. Ryterna offers typical 'board appliqué' patterns, but customer can order his own design. Old style black metal hinges and handles are used to create ancient image. All appliqués and details are maintenance free and are made for peace of mind. The most popular panel designs are Rib-Woodgrain and Midrib-Woodgrain, but also any design from Ryterna range can be used.

Options like glazed panels or wicket doors are available. Single or double size garage doors are made to measure.

Asker og Bærum Garasjeporter AS Tlf 92882383 email. garasje@online.no