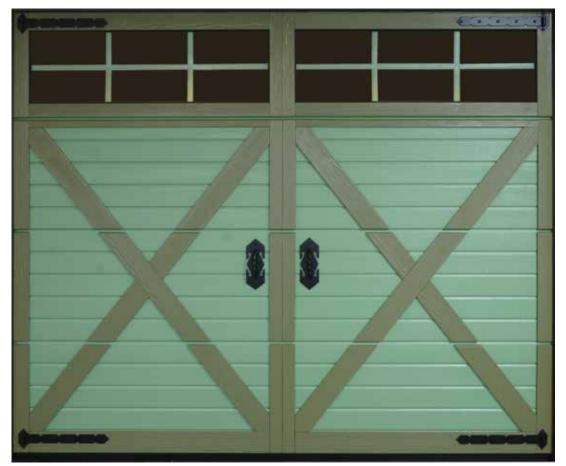

All doors are tailor made. Door and appliqué colours can be chosen by customer. Ryterna offers typical 'board appliqué' patterns, but customer can order his own design. Old style black metal hinges and handles are used to create ancient image. All appliqués and details are maintenance free and are made for peace of mind. The most popular panel designs are Rib-Woodgrain and Midrib-Woodgrain, but also any design from Ryterna range can be used.

Options like glazed panels or wicket doors are available. Single or double size garage doors are made to measure.

Asker og Bærum Garasjeporter AS Tlf 92882383 email. garasje@online.no