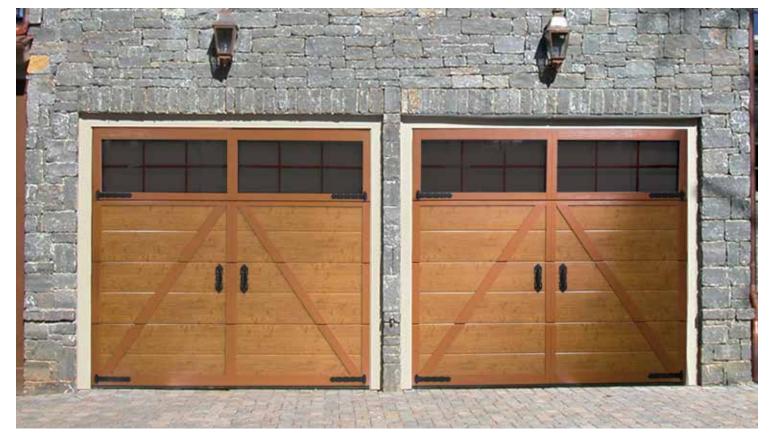

## **RETRO**

Asker og Bærum Garasjeporter AS Tlf 92882383 email: garasje@online.no

Modern sectional overhead garage door can look like old carriage house door. These doors usually are fitted when heritage buildings are renovated. If the building must look like old, but inside you want to have modern technologies – this is the right solution.

All doors are tailor made. Door and appliqué colours can be chosen by customer. Ryterna offers typical 'board appliqué' patterns, but customer can order his own design. Old style black metal hinges and handles are used to create ancient image. All appliqués and details are maintenance free and are made for peace of mind. The most popular panel designs are Rib-Woodgrain and Midrib-Woodgrain, but also any design from Ryterna range can be used.

Options like glazed panels or wicket doors are available. Single or double size garage doors are made to measure.

Asker og Bærum Garasjeporter AS Tlf 92882383 email. garasje@online.no