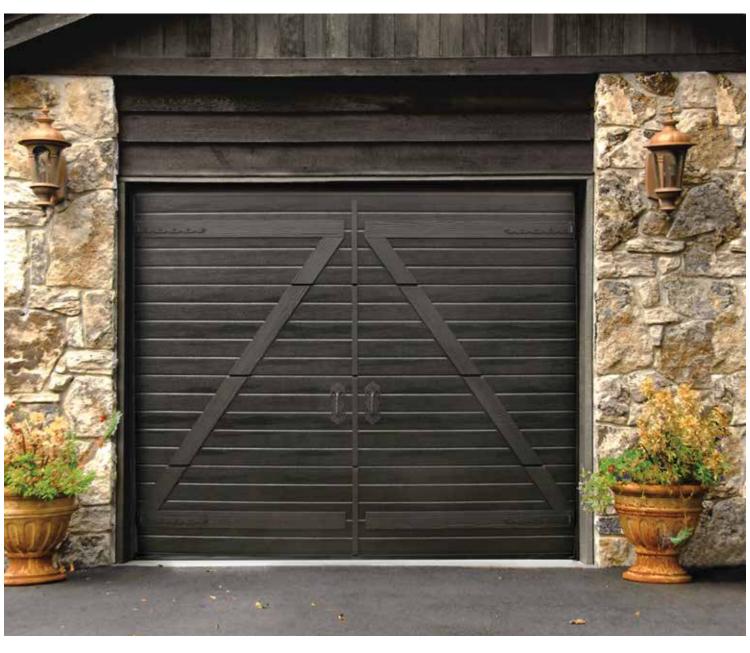

## **RETRO**

Asker og Bærum Garasjeporter AS Tlf 92882383 email: garasje@online.no

Modern sectional overhead garage door can look like old carriage house door. These doors usually are fitted when heritage buildings are renovated. If the building must look like old, but inside you want to have modern technologies – this is the right solution.

All doors are tailor made. Door and appliqué colours can be chosen by customer. Ryterna offers typical 'board appliqué' patterns, but customer can order his own design. Old style black metal hinges and handles are used to create ancient image. All appliqués and details are maintenance free and are made for peace of mind. The most popular panel designs are Rib-Woodgrain and Midrib-Woodgrain, but also any design from Ryterna range can be used.