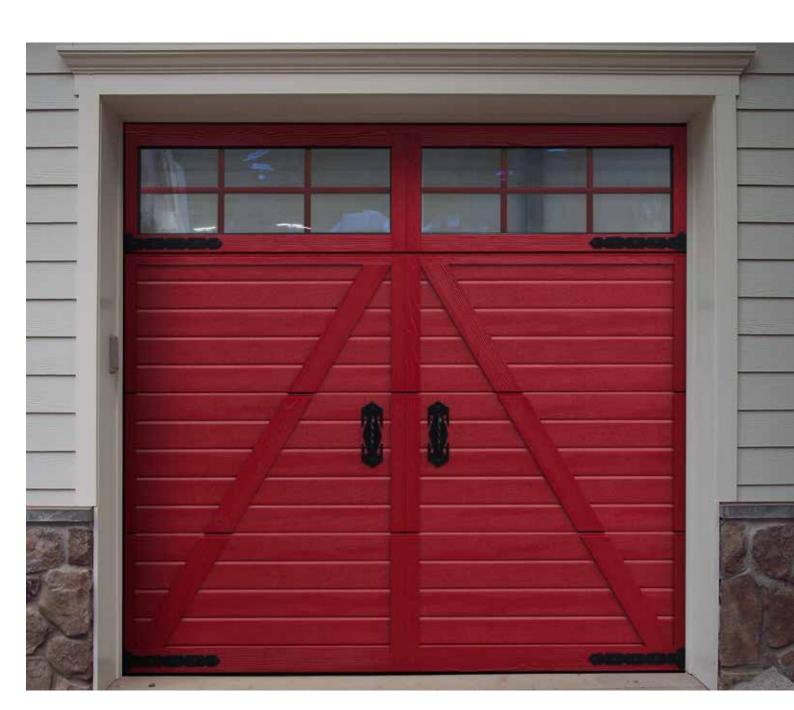

## **RETRO**

Asker og Bærum Garasjeporter AS Tlf 92882383 email: garasje@online.no

Modern sectional overhead garage door can look like old carriage house door. These doors usually are fitted when heritage buildings are renovated. If the building must look like old, but inside you want to have modern technologies – this is the right solution.

All doors are tailor made. Door and appliqué colours can be chosen by customer. Ryterna offers typical 'board appliqué' patterns, but customer can order his own design. Old style black metal hinges and handles are used to create ancient image. All appliqués and details are maintenance free and are made for peace of mind. The most popular panel designs are Rib-Woodgrain and Midrib-Woodgrain, but also any design from Ryterna range can be used.

Options like glazed panels or wicket doors are available. Single or double size garage doors are made to measure.

Asker og Bærum Garasjeporter AS Tlf 92882383 email. garasje@online.no