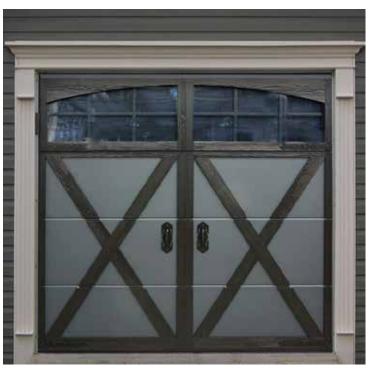

## **RETRO**

Asker og Bærum Garasjeporter AS Tlf 92882383 email: garasje@online.no

Modern sectional overhead garage door can look like old carriage house door. These doors usually are fitted when heritage buildings are renovated. If the building must look like old, but inside you want to have modern technologies – this is the right solution.

All doors are tailor made. Door and appliqué colours can be chosen by customer. Ryterna offers typical 'board appliqué' patterns, but customer can order his own design. Old style black metal hinges and handles are used to create ancient image. All appliqués and details are maintenance free and are made for peace of mind. The most popular panel designs are Rib-Woodgrain and Midrib-Woodgrain, but also any design from Ryterna range can be used.

Options like glazed panels or wicket doors are available. Single or double size garage doors are made to measure.

Asker og Bærum Garasjeporter AS Tlf 92882383 email. garasje@online.no