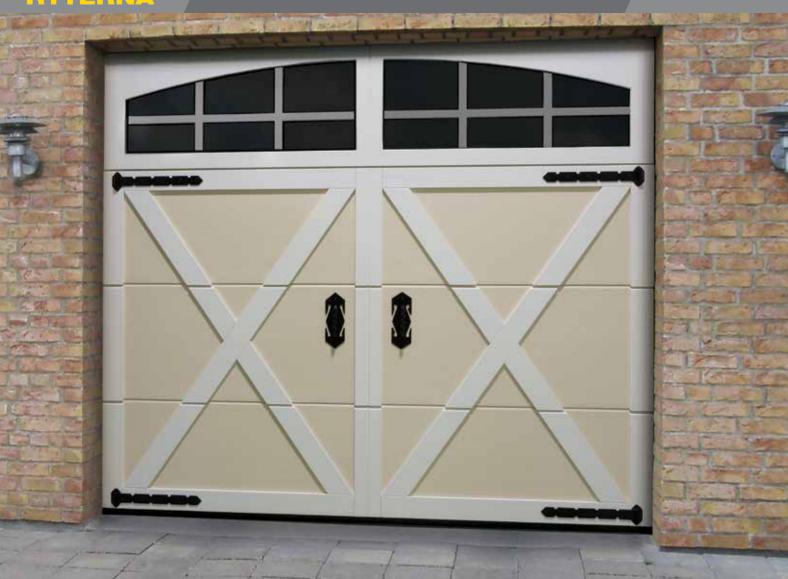

## **RETRO**

Asker og Bærum Garasjeporter AS Tlf 92882383 email: garasje@online.no

Modern sectional overhead garage door can look like old carriage house door. These doors usually are fitted when heritage buildings are renovated. If the building must look like old, but inside you want to have modern technologies – this is the right solution.

All doors are tailor made. Door and appliqué colours can be chosen by customer. Ryterna offers typical 'board appliqué' patterns, but customer can order his own design. Old style black metal hinges and handles are used to create ancient image. All appliqués and details are maintenance free and are made for peace of mind. The most popular panel designs are Rib-Woodgrain and Midrib-Woodgrain, but also any design from Ryterna range can be used.

Options like glazed panels or wicket doors are available. Single or double size garage doors are made to measure.

Asker og Bærum Garasjeporter AS Tlf 92882383 email. garasje@online.no