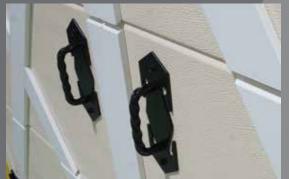

All doors are tailor made. Door and appliqué colours can be chosen by customer. Ryterna offers typical 'board appliqué' patterns, but customer can order his own design. Old style black metal hinges and handles are used to create ancient image. All appliqués and details are maintenance free and are made for peace of mind. The most popular panel designs are Rib-Woodgrain and Midrib-Woodgrain, but also any design from Ryterna range can be used.