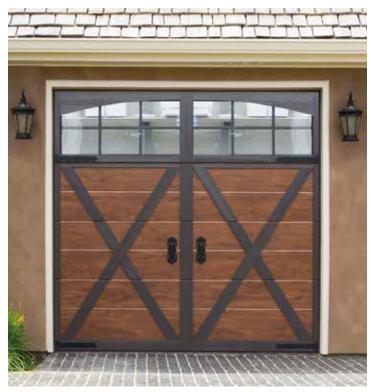

## **RETRO**

Asker og Bærum Garasjeporter AS Tlf 92882383 email: garasje@online.no

Modern sectional overhead garage door can look like old carriage house door. These doors usually are fitted when heritage buildings are renovated. If the building must look like old, but inside you want to have modern technologies – this is the right solution.

All doors are tailor made. Door and appliqué colours can be chosen by customer. Ryterna offers typical 'board appliqué' patterns, but customer can order his own design. Old style black metal hinges and handles are used to create ancient image. All appliqués and details are maintenance free and are made for peace of mind. The most popular panel designs are Rib-Woodgrain and Midrib-Woodgrain, but also any design from Ryterna range can be used.

Options like glazed panels or wicket doors are available. Single or double size garage doors are made to measure.

Asker og Bærum Garasjeporter AS Tlf 92882383 email. garasje@online.no