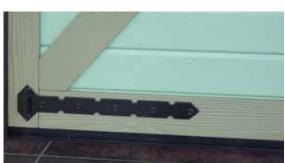

All doors are tailor made. Door and appliqué colours can be chosen by customer. Ryterna offers typical 'board appliqué' patterns, but customer can order his own design. Old style black metal hinges and handles are used to create ancient image. All appliqués and details are maintenance free and are made for peace of mind. The most popular panel designs are Rib-Woodgrain and Midrib-Woodgrain, but also any design from Ryterna range can be used.