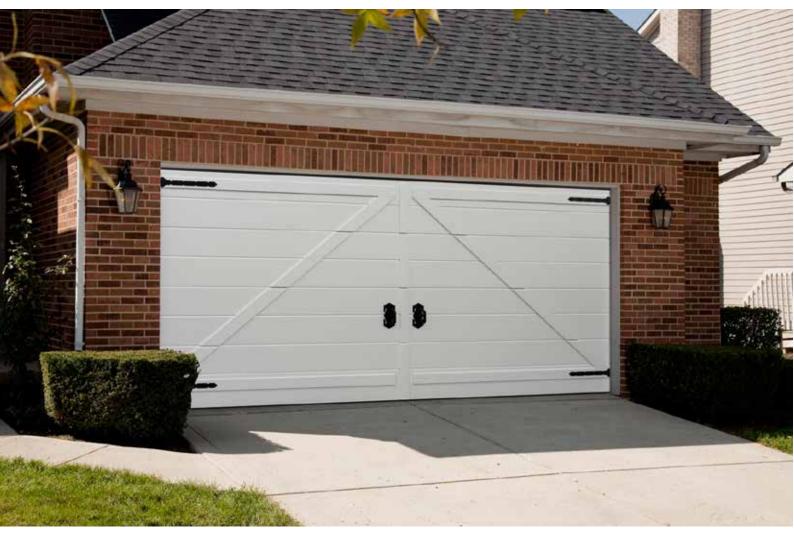

All doors are tailor made. Door and appliqué colours can be chosen by customer. Ryterna offers typical 'board appliqué' patterns, but customer can order his own design. Old style black metal hinges and handles are used to create ancient image. All appliqués and details are maintenance free and are made for peace of mind. The most popular panel designs are Rib-Woodgrain and Midrib-Woodgrain, but also any design from Ryterna range can be used.

Options like glazed panels or wicket doors are available. Single or double size garage doors are made to measure.

Asker og Bærum Garasjeporter AS Tlf 92882383 email. garasje@online.no