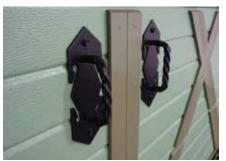

All doors are tailor made. Door and appliqué colours can be chosen by customer. Ryterna offers typical 'board appliqué' patterns, but customer can order his own design. Old style black metal hinges and handles are used to create ancient image. All appliqués and details are maintenance free and are made for peace of mind. The most popular panel designs are Rib-Woodgrain and Midrib-Woodgrain, but also any design from Ryterna range can be used.