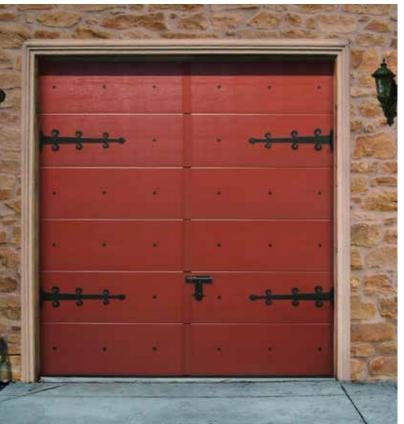

All doors are tailor made. Door and appliqué colours can be chosen by customer. Ryterna offers typical 'board appliqué' patterns, but customer can order his own design. Old style black metal hinges and handles are used to create ancient image. All appliqués and details are maintenance free and are made for peace of mind. The most popular panel designs are Rib-Woodgrain and Midrib-Woodgrain, but also any design from Ryterna range can be used.