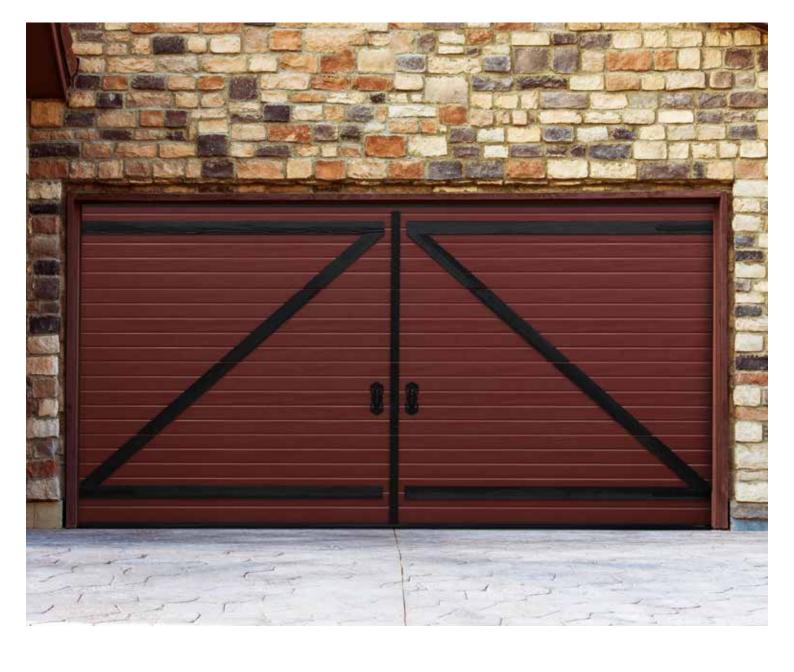

## **RETRO**

Asker og Bærum Garasjeporter AS Tlf 92882383 email: garasje@online.no

Modern sectional overhead garage door can look like old carriage house door. These doors usually are fitted when heritage buildings are renovated. If the building must look like old, but inside you want to have modern technologies – this is the right solution.

All doors are tailor made. Door and appliqué colours can be chosen by customer. Ryterna offers typical 'board appliqué' patterns, but customer can order his own design. Old style black metal hinges and handles are used to create ancient image. All appliqués and details are maintenance free and are made for peace of mind. The most popular panel designs are Rib-Woodgrain and Midrib-Woodgrain, but also any design from Ryterna range can be used.

Options like glazed panels or wicket doors are available. Single or double size garage doors are made to measure.

Asker og Bærum Garasjeporter AS Tlf 92882383 email. garasje@online.no