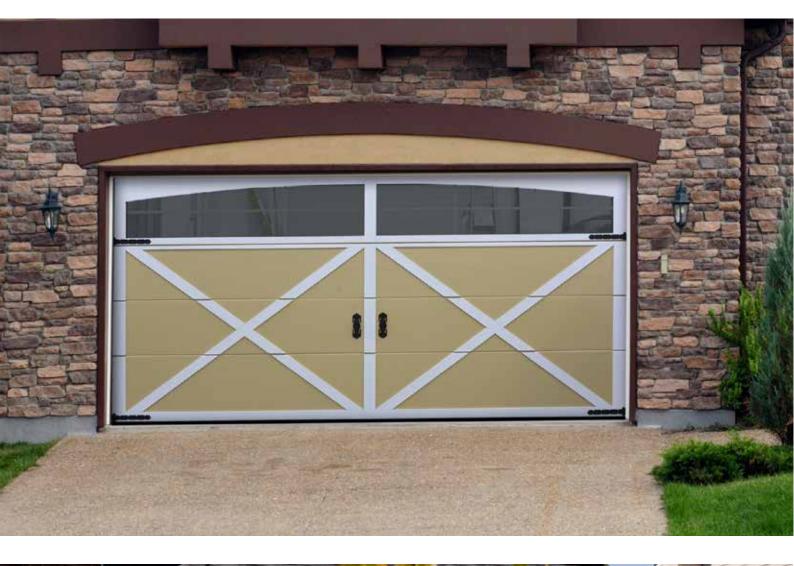

All doors are tailor made. Door and appliqué colours can be chosen by customer. Ryterna offers typical 'board appliqué' patterns, but customer can order his own design. Old style black metal hinges and handles are used to create ancient image. All appliqués and details are maintenance free and are made for peace of mind. The most popular panel designs are Rib-Woodgrain and Midrib-Woodgrain, but also any design from Ryterna range can be used.

Options like glazed panels or wicket doors are available. Single or double size garage doors are made to measure.

Asker og Bærum Garasjeporter AS Tlf 92882383 email. garasje@online.no