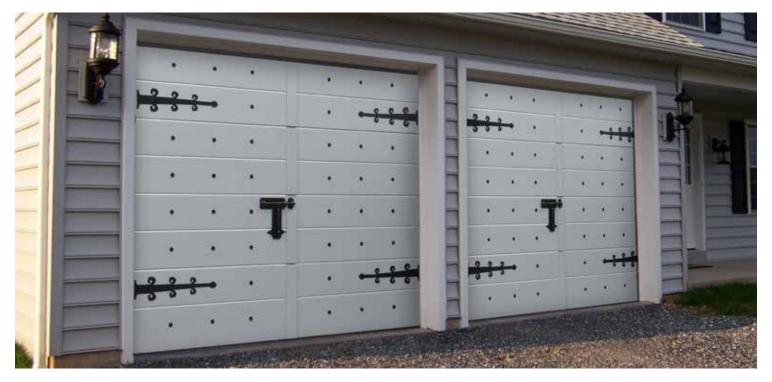

All doors are tailor made. Door and appliqué colours can be chosen by customer. Ryterna offers typical 'board appliqué' patterns, but customer can order his own design. Old style black metal hinges and handles are used to create ancient image. All appliqués and details are maintenance free and are made for peace of mind. The most popular panel designs are Rib-Woodgrain and Midrib-Woodgrain, but also any design from Ryterna range can be used.

Options like glazed panels or wicket doors are available. Single or double size garage doors are made to measure.

Asker og Bærum Garasjeporter AS Tlf 92882383 email. garasje@online.no