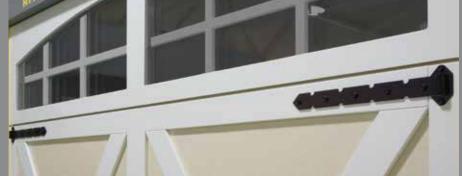

All doors are tailor made. Door and appliqué colours can be chosen by customer. Ryterna offers typical 'board appliqué' patterns, but customer can order his own design. Old style black metal hinges and handles are used to create ancient image. All appliqués and details are maintenance free and are made for peace of mind. The most popular panel designs are Rib-Woodgrain and Midrib-Woodgrain, but also any design from Ryterna range can be used.