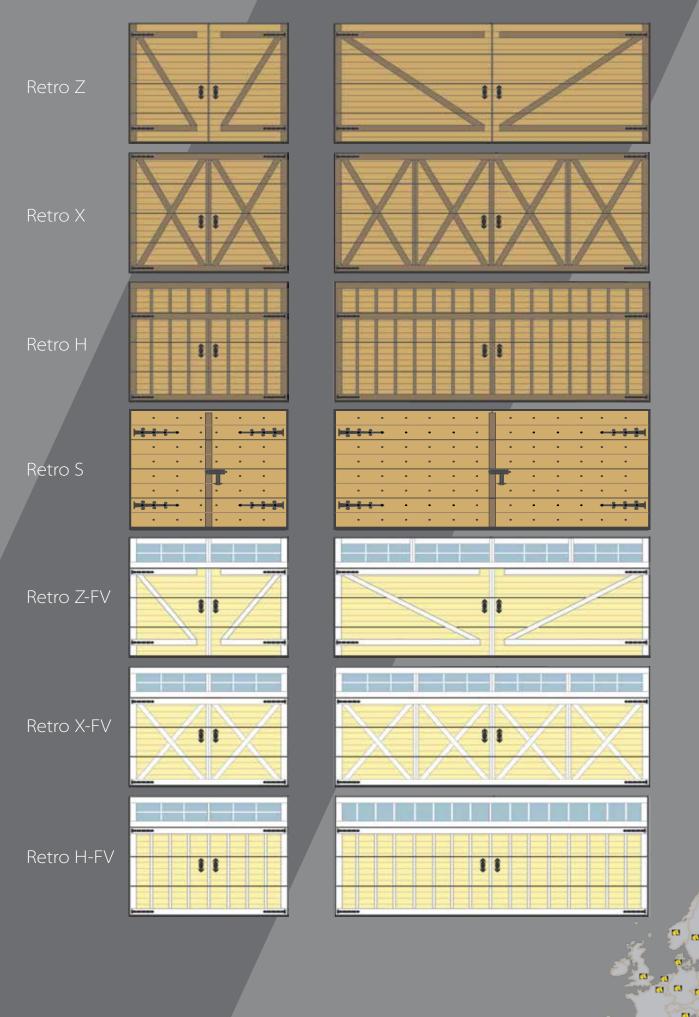

All doors are tailor made. Door and appliqué colours can be chosen by customer. Ryterna offers typical 'board appliqué' patterns, but customer can order his own design. Old style black metal hinges and handles are used to create ancient image. All appliqués and details are maintenance free and are made for peace of mind. The most popular panel designs are Rib-Woodgrain and Midrib-Woodgrain, but also any design from Ryterna range can be used.