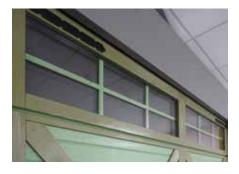

## **RETRO**

Asker og Bærum Garasjeporter AS Tlf 92882383 email: garasje@online.no

Modern sectional overhead garage door can look like old carriage house door. These doors usually are fitted when heritage buildings are renovated. If the building must look like old, but inside you want to have modern technologies – this is the right solution.

All doors are tailor made. Door and appliqué colours can be chosen by customer. Ryterna offers typical 'board appliqué' patterns, but customer can order his own design. Old style black metal hinges and handles are used to create ancient image. All appliqués and details are maintenance free and are made for peace of mind. The most popular panel designs are Rib-Woodgrain and Midrib-Woodgrain, but also any design from Ryterna range can be used.