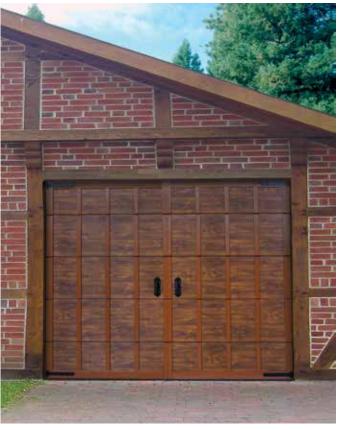

All doors are tailor made. Door and appliqué colours can be chosen by customer. Ryterna offers typical 'board appliqué' patterns, but customer can order his own design. Old style black metal hinges and handles are used to create ancient image. All appliqués and details are maintenance free and are made for peace of mind. The most popular panel designs are Rib-Woodgrain and Midrib-Woodgrain, but also any design from Ryterna range can be used.